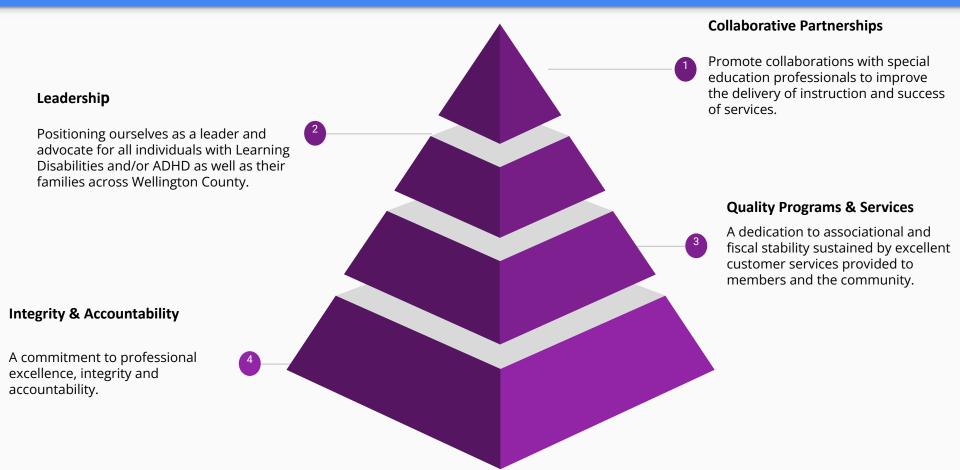

## Strategic Plan 2022-2025

The Learning Disabilities Association of Wellington County is a charitable, non-profit organization dedicated to improving the lives of children, youth and adults with learning disabilities so that they can reach their full potential.

**Vision:** A community where learning disabilities are understood, included and celebrated.

**Mission:** Through outreach, education, advising and advocacy, the Learning Disabilities Association of Wellington County's mandate is to advance the education, employment, social development, legal rights and general well-being of individuals with learning disabilities.